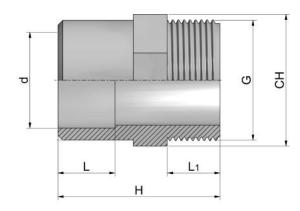

#### **MALE ADAPTOR**

• Thread according to ISO 228-1

## ADATTATORE MASCHIO

• Filettatura secondo ISO 228-1

| Code       | d     | G     | L  | L1   | Н   | СН  | PN | Weight (g) |
|------------|-------|-------|----|------|-----|-----|----|------------|
| RCAAMC020B | 1/2"  | 1/2"  | 17 | 15   | 46  | 30  | 15 | 13         |
| RCAAMC025C | 3/4"  | 3/4"  | 20 | 16,3 | 50  | 36  | 15 | 19         |
| RCAAMC032D | 1"    | 1"    | 23 | 19,1 | 57  | 46  | 15 | 36         |
| RCAAMC040E | 1"1/4 | 1"1/4 | 27 | 21,4 | 67  | 55  | 15 | 43         |
| RCAAMC050F | 1"1/2 | 1"1/2 | 32 | 21,4 | 74  | 65  | 15 | 88         |
| RCAAMC063G | 2"    | 2"    | 39 | 25,7 | 84  | 80  | 15 | 159        |
| RCAAMC090I | 3"    | 3"    | 52 | 33,3 | 113 | 115 | 15 | 356        |
| RCAAMC110L | 4"    | 4"    | 63 | 39,3 | 120 | 130 | 15 | 331        |

Dimensions in mm, if not specified / Dimensioni in mm, se non specificato

Certifications and approvals are related to items declared on Official Listing or certificates. Le certificazioni si riferiscono ai prodotti dichiarati nelle Official Listing o sui certificati stessi.