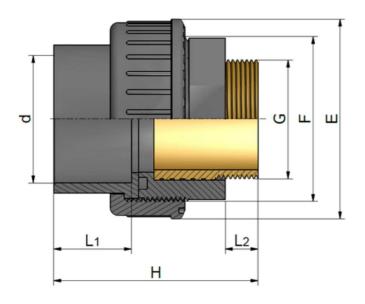

## UNION WITH MALE BRASS INSERT BOCCHETTONE CON INSERTO OTTONE MASCHIO

• Seal: EPDM or FKM / Guarnizione: EPDM o FKM

Rev. Aug 2019

| Code         | d  | G     | L1 | L2 | Н   | Е  | F     | СН | PN | Weight<br>(g) |
|--------------|----|-------|----|----|-----|----|-------|----|----|---------------|
| RGRBND020B.N | 20 | 1/2"  | 17 | 13 | 61  | 43 | 1"    | 30 | 16 | 107           |
| RGRBND025C.N | 25 | 3/4"  | 19 | 14 | 68  | 54 | 1"1/4 | 36 | 16 | 163           |
| RGRBND032D.N | 32 | 1"    | 23 | 18 | 77  | 60 | 1"1/2 | 46 | 16 | 324           |
| RGRBND040E.N | 40 | 1"1/4 | 27 | 21 | 87  | 75 | 2"    | 55 | 16 | 347           |
| RGRBND050F.N | 50 | 1"1/2 | 37 | 21 | 95  | 81 | 2"1/4 | 65 | 16 | 460           |
| RGRBND063G.N | 63 | 2"    | 41 | 21 | 108 | 99 | 2"3/4 | 80 | 16 | 680           |