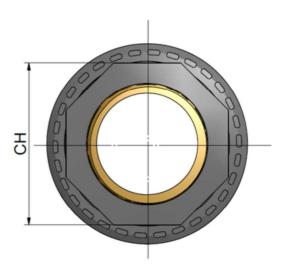

## UNION WITH MALE BRASS INSERT BOCCHETTONE CON INSERTO OTTONE MASCHIO

• Seal: EPDM or FKM / Guarnizione: EPDM o FKM

Rev. Aug 2019

| Code         | d  | G     | L1 | L2 | Н   | Е  | F     | СН | PN | Weight<br>(g) |
|--------------|----|-------|----|----|-----|----|-------|----|----|---------------|
| RGRBND020B.N | 20 | 1/2"  | 17 | 13 | 61  | 43 | 1"    | 30 | 16 | 107           |
| RGRBND025C.N | 25 | 3/4"  | 19 | 14 | 68  | 54 | 1"1/4 | 36 | 16 | 163           |
| RGRBND032D.N | 32 | 1"    | 23 | 18 | 77  | 60 | 1"1/2 | 46 | 16 | 324           |
| RGRBND040E.N | 40 | 1"1/4 | 27 | 21 | 87  | 75 | 2"    | 55 | 16 | 347           |
| RGRBND050F.N | 50 | 1"1/2 | 37 | 21 | 95  | 81 | 2"1/4 | 65 | 16 | 460           |
| RGRBND063G.N | 63 | 2"    | 41 | 21 | 108 | 99 | 2"3/4 | 80 | 16 | 680           |